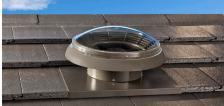

Bradford Windmaster

Bradford Airomatic

| Key products              | Purpose                                                                                 | Area of use |  |
|---------------------------|-----------------------------------------------------------------------------------------|-------------|--|
| Windmaster/Windmaster BAL | Natural ventilation to exhaust heat and moisture from roof space                        | Roof        |  |
| Airomatic BAL             | Low energy, powered smart ventilation, BAL rated                                        | Roof        |  |
| Maestro BAL               | Smart, powerful fixed speed for continuous, high-<br>performance ventilation, BAL rated | Roof        |  |
| Supavent                  | Wind-driven ventilation                                                                 | Roof        |  |