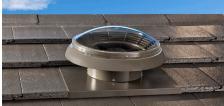

ProctorVent Vented Batten

ProctorVent Fascia Vent

Passive roof ventilation to assist with condensation management for a healthier durable home. Designed to manage moisture and mitigating condensation risks in non-habitable areas, specifically roof and wall cavities.

| Key products              | Purpose                                                                                                    | Area of use |
|---------------------------|------------------------------------------------------------------------------------------------------------|-------------|
| Fascia Vent FV10 / FV25   | Ventilation to create positive airflow of 10,000mm <sup>2</sup> and 25,000mm <sup>2</sup> respectively.    | Eaves       |
| Vented Batten VB10 / VB20 | Create a 10mm or 20mm cavity for ventilation and drainage in the wall cavity.                              | Walls       |
| Ridge Vent RV10           | Release airflow, can be cut to create an apron or barge ridge vent.                                        | Roof        |
| Eaves Baffle EB           | Ventilation between the membrane or sarking and loft insulation.                                           | Roof        |
| Eaves Comb Filler ECF     | Replaces profiled fillers that can block airflow into the roof spacing between underlay and roof cladding. | Eaves       |