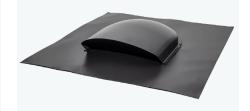

ProctorVent Vented Batten

ProctorVent Fascia Vent

Passive roof ventilation to assist with condensation management for a healthier durable home. Designed to manage moisture and mitigating condensation risks in non-habitable areas, specifically roof and wall cavities.

| Key products              | Purpose                                                                                                    | Area of use |
|---------------------------|------------------------------------------------------------------------------------------------------------|-------------|
| Fascia Vent FV10 / FV25   | Ventilation to create positive airflow of 10,000mm <sup>2</sup> and 25,000mm <sup>2</sup> respectively.    | Eaves       |
| Vented Batten VB10 / VB20 | Create a 10mm or 20mm cavity for ventilation and drainage in the wall cavity.                              | Walls       |
| Ridge Vent RV10           | Release airflow, can be cut to create an apron or barge ridge vent.                                        | Roof        |
| Eaves Baffle EB           | Ventilation between the membrane or sarking and loft insulation.                                           | Roof        |
| Eaves Comb Filler ECF     | Replaces profiled fillers that can block airflow into the roof spacing between underlay and roof cladding. | Eaves       |