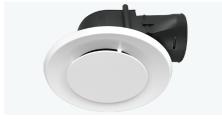

Alpine Ventilation Header Box Exhaust Fan

Alpine Ventilation Roof Vent

Comprehensive and innovative fans, vents and accessories to help with condensation management. Designed to be visually appealing, cost effective, BAL rated and easy to install.

| Key products                       | Purpose                                                 | Area of use                                     |
|------------------------------------|---------------------------------------------------------|-------------------------------------------------|
| Roof vents, eave vents, wall vents | Natural ventilation                                     | Roof, eaves, walls                              |
| Exhaust fans                       | High performance and general purpose, low noise airflow | Bathrooms, toilets, laundries, venting subfloor |