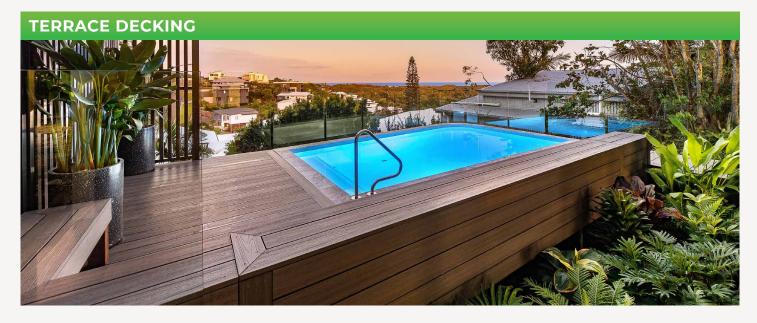

NewTechWood Terrace Decking is a fully finished, solid composite board, BAL 29 rated, perfect for residential and commercial projects. Its composite decking boards are double-sided: with wood grained finish and a deep brushed finish to choose from, both emulating the natural timber look.

### WHY CHOOSE NEWTECHWOOD TERRACE DECKING?

Low maintenance – no oiling, sanding or painting!

Fully capped for Ultra Protection

Residential and Commercial use

Utilises Hidden clip system

Double sided board – two different finishes

Eco friendly - made from 95% recycled material

Natural timber look and feel

BAL 29 rated