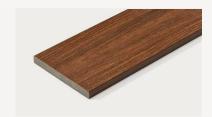

NewTechWood Terrace Decking is a fully finished, solid composite board, BAL 29 rated, perfect for residential and commercial projects. Its composite decking boards are double-sided: with wood grained finish and a deep brushed finish to choose from, both emulating the natural timber look.

## Technical reference

**Product code:** US49 Grooved Edge Solid Deck board

**Dimensions:** 138mm x 25mm **Length:** 5.4m

Double sided: Yes LM p/m²: 7m

Residential span: 450mm

Product code: US63

Grooved Edge / Solid Edge Solid Deck board

Dimensions: 138mm x 25mm

Length: 5.4m

Double sided: Yes
LM p/m<sup>2</sup>: 7m

Residential span: 450mm

**Product code:** US06 Solid Fascia board

Dimensions: 138mm x 15mm

Length: 4.88m Double sided: Yes LM p/m<sup>2</sup>: 7m