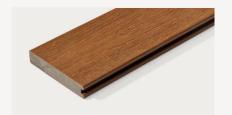

NewTechWood Terrace Decking is a fully finished, solid composite board, BAL 29 rated, perfect for residential and commercial projects. Its composite decking boards are double-sided: with wood grained finish and a deep brushed finish to choose from, both emulating the natural timber look.

## Technical reference

**Product code:** US49 Grooved Edge Solid Deck board

**Dimensions:** 138mm x 25mm **Length:** 5.4m

Double sided: Yes LM p/m²: 7m

Residential span: 450mm

Product code: US63

Grooved Edge / Solid Edge Solid Deck board

Dimensions: 138mm x 25mm

Length: 5.4m

Double sided: Yes
LM p/m<sup>2</sup>: 7m

Residential span: 450mm

**Product code:** US06 Solid Fascia board

Dimensions: 138mm x 15mm

Length: 4.88m Double sided: Yes LM p/m<sup>2</sup>: 7m