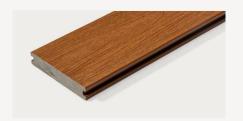

NewTechWood Terrace Decking is a fully finished, solid composite board, BAL 29 rated, perfect for residential and commercial projects. Its composite decking boards are double-sided: with wood grained finish and a deep brushed finish to choose from, both emulating the natural timber look.

## Technical reference

**Product code:** US49 Grooved Edge Solid Deck board

**Dimensions:** 138mm x 25mm **Length:** 5.4m

Double sided: Yes LM p/m²: 7m

Residential span: 450mm

Product code: US63

Grooved Edge / Solid Edge Solid Deck board

Dimensions: 138mm x 25mm

Length: 5.4m

Double sided: Yes
LM p/m<sup>2</sup>: 7m

Residential span: 450mm

**Product code:** US06 Solid Fascia board

Dimensions: 138mm x 15mm

Length: 4.88m Double sided: Yes LM p/m<sup>2</sup>: 7m