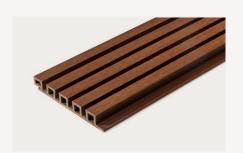

NewTechWood's Castellation cladding panel provides a multidimensional, visually appealing addition to any building project. Thanks to the complementing end trims, panel can be installed quickly and easily, either horizontally or vertically.

#### **Product specifications**

**Product code:** UH61 Castellation Cladding board

Dimensions: 196mm x 25mm

Length: 4.88m LM p/m²: 5.4m Max span: 500mm