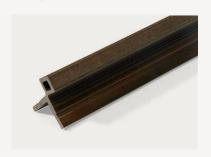

### **Product code:** UH50 Outside corner trim (F trim)

Dimensions: 75mm x 54mm

Length: 3m LM p/m<sup>2</sup>: n/a Max span: n/a

**Product code:** UH51 Composite Corner Trim

 $\textbf{Dimensions:}\ 76mm\ x\ 76mm$ 

Length: 3m LM p/m²: n/a Max span: n/a