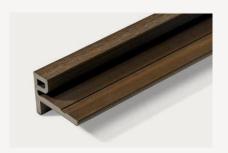

### **Product code:** UH50 Outside corner trim (F trim)

Dimensions: 75mm x 54mm

Length: 3m LM p/m<sup>2</sup>: n/a Max span: n/a

**Product code:** UH51 Composite Corner Trim

 $\textbf{Dimensions:}\ 76mm\ x\ 76mm$ 

Length: 3m LM p/m²: n/a Max span: n/a