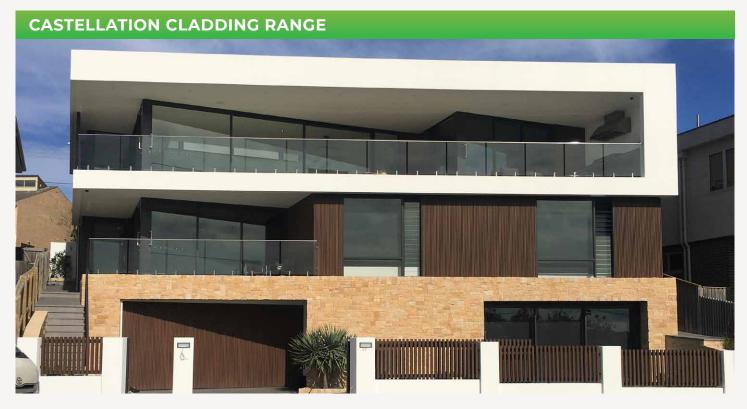

NewTechWood's Castellation cladding panel provides a multidimensional, visually appealing addition to any building project. Thanks to the complementing end trims, panel can be installed quickly and easily, either horizontally or vertically.

### WHY CHOOSE NEWTECHWOOD CASTELLATION CLADDING?

The most natural look and feel

UV protection – perfect for coastal locations

Pre-finished boards – no painting or oiling

Versatile application - residential and commercial