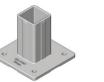

## The quickest and easiest pier you'll ever use.

Whether you are building a new home, extending your existing home or simply just restumping your house, Ezipier can provide a strong, galvanised, durable option that is easy to assemble. No more brick piers or traditional stumps required!

Consisting of three components screwed together, a pier base, post & adjustable head. This not only gives you the flexibility in getting your height right, but also enables you to select the correct Ezipier from our extensive range.