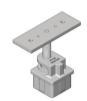

Consisting of three components screwed together, a pier base, post & adjustable head. This not only gives you the flexibility in getting your height right, but also enables you to select the correct Ezipier from our extensive range.

## **Connection Detail**