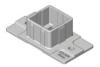

Product code: EAPH-FTP-75x200

**Adjustable Flat Top** Pier Head (150x200)

Product code: EAPH-FTP-150X200

**Ezipier Base** 

Product code:

**Ezipier Base Protector** 

Product code: Two Hole Base Protector

**Ezipier Four Hole Base Plate** 

Product code: EPB4H

Four Hole **Base Protector** 

Product code: EPBP4H

**Ezibrace Joiner** 

Product code: FB30x30 Joiner

**Ezipbrace Paddle** Product code: EB30x30