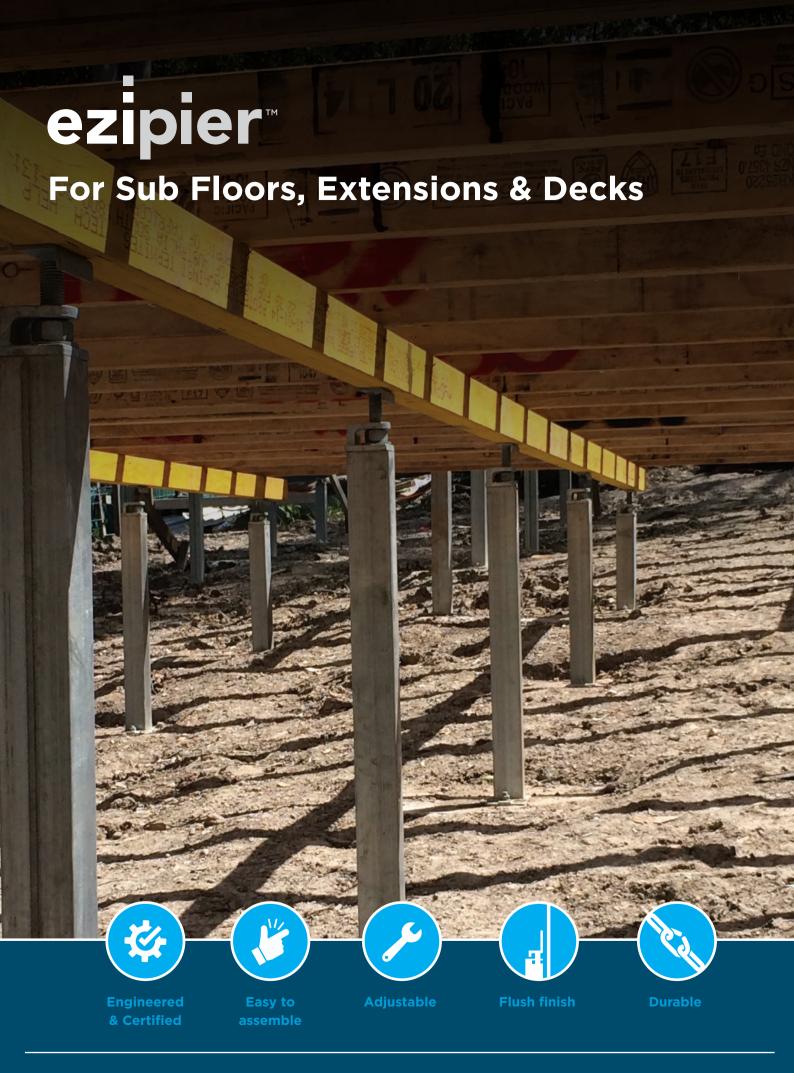

## The quickest and easiest pier you'll ever use.

Whether you are building a new home, extending your existing home or simply just restumping your house, Ezipier can provide a strong, galvanised, durable option that is easy to assemble. No more brick piers or traditional stumps required!

Consisting of three components screwed together, a pier base, post & adjustable head. This not only gives you the flexibility in getting your height right, but also enables you to select the correct Ezipier from our extensive range.