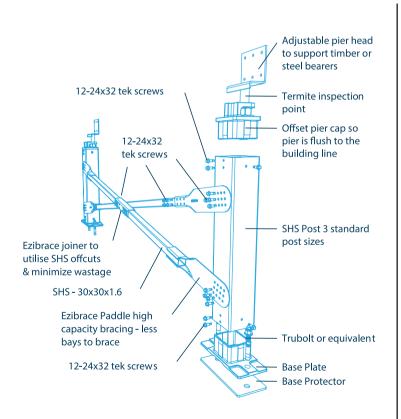

Consisting of three components screwed together, a pier base, post & adjustable head. This not only gives you the flexibility in getting your height right, but also enables you to select the correct Ezipier from our extensive range.

## The Ezipier Advantage

- ✓ Cast iron designed top and base providing maximum
- ✓ Non combustible, perfect bushfire zone solution.
- ✓ All Ezipier product are fully engineered and certified.
- ✓ True adjustability, before and after your build is complete.

- ✓ Option base protectors for added protection against water pooling and corrosion.
- ✓ Ezipier head offset to enable a flush finish to the building
- ✓ Ezipier suit three standard post sizes, 75x75x2, 90x90x2,

## **Connection Detail**