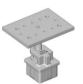

## **Timber component range**

L-Shaped Adjustable

Product code:

**Pier Head** 

EAPH-L

Adjustable Pier Head

Product code: EAPH-TJ

**Adjustable Flat Top** Pier Head (75x200)

Product code: EAPH-FTP-75x200

**Adjustable Flat Top** Pier Head (150x200)

Product code: EAPH-FTP-150X200

**Ezipier Base** 

Product code:

**Ezipier Base Protector** 

Product code: Two Hole Base Protector

**Ezipier Four Hole Base Plate** 