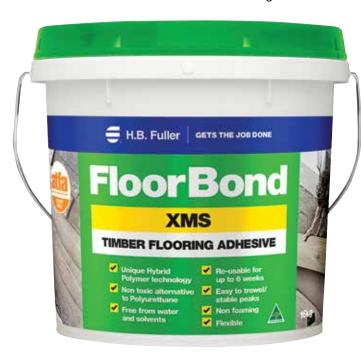

### Floor Bond™ XMS Timber Flooring Adhesive

Floor Bond XMS is a high strength, high performance, hybrid polymer flooring adhesive designed to provide a permanently flexible bond for all timber based flooring products. Floor Bond XMS provides a non-hazardous alternative to traditional polyurethane timber flooring adhesives being free from solvents and isocyanate. Floor Bond XMS contains no water therefore the adhesive exhibits no shrinkage during curing and the risk of deforming timber flooring is eliminated.

#### **Key Benefits**

- Permanently flexible
- ✓ Non-hazardous contains no solvents or isocyanates
- ✓ Long open/working time
- ✓ Smooth and easy to trowel
- Excellent non-slump properties - forms stable peaks once applied with a notched trowel
- Acoustic rated in conjunction with matting;
  CSIRO Report No. INR 157
- ✓ Will not bubble when curing
- Cleans easily from the surface of pre-finished engineered boards without changing the gloss level of the pre-finish