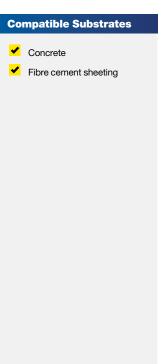

## Floor Bond™ XMS Sub-Floor Flexible Adhesive

Floor Bond™ XMS Sub-Floor is a high strength, high performance, hybrid polymer flexible adhesive designed for adhering flooring components to sub-frames. Suitable for timber or steel frames and compatible with a variety of construction substrates, Floor Bond™ XMS Sub-Floor is the ideal adhesive where some flexibility is required.

#### **Key Benefits**

- Non hazardous contains no water, solvents or isocyanates
- ✓ Permanently flexible
- Easy to apply
- No black hands/skin after use, unlike with polyurethanes

- Perfect for timber and metal joist applications
- ✓ Ideal for sub-floor bead application 3 15mm
- Bonding many types of timber flooring
- Areas where movement and noise need to be absorbed
- Full contact bonding where a water and solvent free adhesive is required