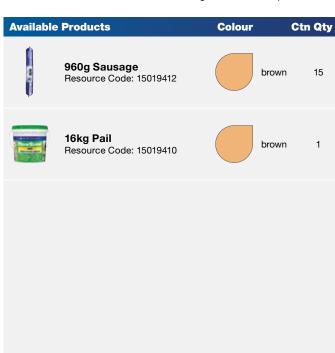

ntly flexible
- ✓ Non-hazardous contains no solvents or isocyanates
- ✓ Long open/working time
- ✓ Smooth and easy to trowel
- Excellent non-slump properties - forms stable peaks once applied with a notched trowel
- Acoustic rated in conjunction with matting;
  CSIRO Report No. INR 157
- ✓ Will not bubble when curing
- Cleans easily from the surface of pre-finished engineered boards without changing the gloss level of the pre-finish

- Bonding many types of overlay timber flooring e.g. solid, pre-finished engineered and block parquetry
- Bonding timber and cement based sub-floor products over both timber and steel joists
- Installing floors with under floor heating
- Multi-purpose full contact bonding of floor and wall lining products where a water and solvent free adhesive is required





| Compatible Substrates |                       |
|-----------------------|-----------------------|
| <b>✓</b>              | Steel inc. stainless  |
| <b>✓</b>              | Aluminium             |
| <b>✓</b>              | Metal                 |
| <b>✓</b>              | Concrete              |
| <b>✓</b>              | Fibre cement sheeting |
| <b>✓</b>              | Brick                 |
| <b>✓</b>              | Plywood               |
| ✓                     | Particleboard         |
| <b>✓</b>              | MDF                   |
| <b>✓</b>              | Timber                |
| <b>✓</b>              | Ceramic               |
| <b>✓</b>              | Plasterboard          |
|                       |                       |
|                       |