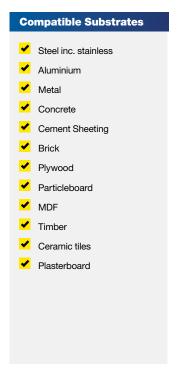

| Compatible Substrates |                       |
|-----------------------|-----------------------|
| <b>✓</b>              | Steel inc. stainless  |
| <b>✓</b>              | Aluminium             |
| <b>✓</b>              | Metal                 |
| <b>✓</b>              | Concrete              |
| <b>✓</b>              | Fibre cement sheeting |
| <b>✓</b>              | Brick                 |
| <b>✓</b>              | Plywood               |
| ✓                     | Particleboard         |
| <b>✓</b>              | MDF                   |
| <b>✓</b>              | Timber                |
| <b>✓</b>              | Ceramic               |
| <b>✓</b>              | Plasterboard          |
|                       |                       |
|                       |                       |
|                       |                       |
|                       |                       |
|                       |                       |