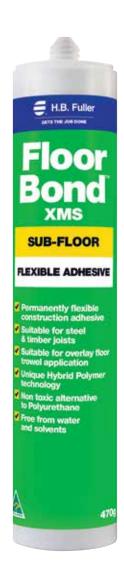

## Floor Bond™ XMS Sub-Floor Flexible Adhesive

Floor Bond™ XMS Sub-Floor is a high strength, high performance, hybrid polymer flexible adhesive designed for adhering flooring components to sub-frames. Suitable for timber or steel frames and compatible with a variety of construction substrates, Floor Bond™ XMS Sub-Floor is the ideal adhesive where some flexibility is required.

### Floor Bond™ XMS Timber Flooring Adhesive

Floor Bond XMS is a high strength, high performance, hybrid polymer flooring adhesive designed to provide a permanently flexible bond for all timber based flooring products. Floor Bond XMS provides a non-hazardous alternative to traditional polyurethane timber flooring adhesives being free from solvents and isocyanate. Floor Bond XMS contains no water therefore the adhesive exhibits no shrinkage during curing and the risk of deforming timber flooring is eliminated.