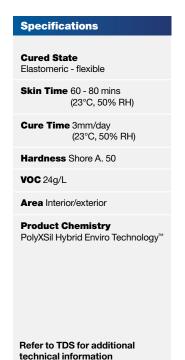

# Max Bond™ Flexi-Floor Timber Flooring Adhesive

Max Bond Flexi-Floor is an elastomeric timber flooring adhesive based on PolyXSil Hybrid Enviro Technology™. It does not contain isocyanate, silicone, solvent or water and remains flexible after curing. Max Bond Flexi-Floor is suitable for indoor bonding of all types of timber floors to timber & cement based substrates commonly used as sub-floors.

#### **Key Benefits**

- ✓ Permanently flexible
- Non-hazardous contains no solvents or isocyanates
- Smooth and easy to trowel
- Sandable after 24 hours
- Moisture and vapour control
- ✓ Will not slump
- ✓ Will not bubble when curing
- Easy clean up
- Made in Australia for Australian conditions