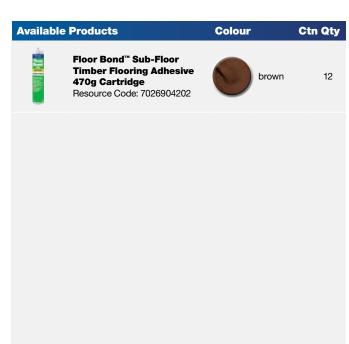

## Floor Bond™ XMS Sub-Floor Flexible Adhesive

Floor Bond™ XMS Sub-Floor is a high strength, high performance, hybrid polymer flexible adhesive designed for adhering flooring components to sub-frames. Suitable for timber or steel frames and compatible with a variety of construction substrates, Floor Bond™ XMS Sub-Floor is the ideal adhesive where some flexibility is required.

### Floor Bond™ XMS Timber Flooring Adhesive

Floor Bond XMS is a high strength, high performance, hybrid polymer flooring adhesive designed to provide a permanently flexible bond for all timber based flooring products. Floor Bond XMS provides a non-hazardous alternative to traditional polyurethane timber flooring adhesives being free from solvents and isocyanate. Floor Bond XMS contains no water therefore the adhesive exhibits no shrinkage during curing and the risk of deforming timber flooring is eliminated.