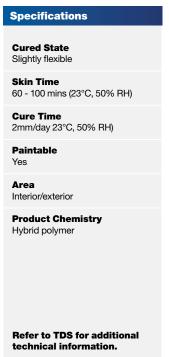

## Floor Bond™ XMS Sub-Floor Flexible Adhesive

Floor Bond™ XMS Sub-Floor is a high strength, high performance, hybrid polymer flexible adhesive designed for adhering flooring components to sub-frames. Suitable for timber or steel frames and compatible with a variety of construction substrates, Floor Bond™ XMS Sub-Floor is the ideal adhesive where some flexibility is required.

### Floor Bond™ XMS Timber Flooring Adhesive

Floor Bond XMS is a high strength, high performance, hybrid polymer flooring adhesive designed to provide a permanently flexible bond for all timber based flooring products. Floor Bond XMS provides a non-hazardous alternative to traditional polyurethane timber flooring adhesives being free from solvents and isocyanate. Floor Bond XMS contains no water therefore the adhesive exhibits no shrinkage during curing and the risk of deforming timber flooring is eliminated.