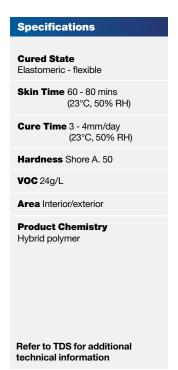

### Floor Bond™ XMS Timber Flooring Adhesive

Floor Bond XMS is a high strength, high performance, hybrid polymer flooring adhesive designed to provide a permanently flexible bond for all timber based flooring products. Floor Bond XMS provides a non-hazardous alternative to traditional polyurethane timber flooring adhesives being free from solvents and isocyanate. Floor Bond XMS contains no water therefore the adhesive exhibits no shrinkage during curing and the risk of deforming timber flooring is eliminated.

#### **Key Benefits**

- Permanently flexible
- ✓ Non-hazardous contains no solvents or isocyanates
- ✓ Long open/working time
- ✓ Smooth and easy to trowel
- Excellent non-slump properties - forms stable peaks once applied with a notched trowel
- Acoustic rated in conjunction with matting;
  CSIRO Report No. INR 157
- ✓ Will not bubble when curing
- Cleans easily from the surface of pre-finished engineered boards without changing the gloss level of the pre-finish