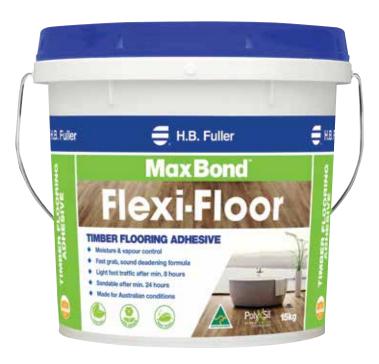

# Max Bond™ Flexi-Floor Timber Flooring Adhesive

Max Bond Flexi-Floor is an elastomeric timber flooring adhesive based on PolyXSil Hybrid Enviro Technology™. It does not contain isocyanate, silicone, solvent or water and remains flexible after curing. Max Bond Flexi-Floor is suitable for indoor bonding of all types of timber floors to timber & cement based substrates commonly used as sub-floors.

#### **Key Benefits**

- ✓ Permanently flexible
- Non-hazardous contains no solvents or isocyanates
- Smooth and easy to trowel
- Sandable after 24 hours
- Moisture and vapour control
- ✓ Will not slump
- ✓ Will not bubble when curing
- Easy clean up
- Made in Australia for Australian conditions