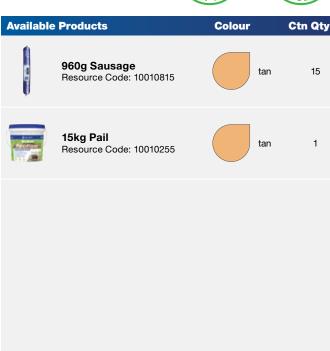

# Max Bond™ Flexi-Floor Timber Flooring Adhesive

Max Bond Flexi-Floor is an elastomeric timber flooring adhesive based on PolyXSil Hybrid Enviro Technology™. It does not contain isocyanate, silicone, solvent or water and remains flexible after curing. Max Bond Flexi-Floor is suitable for indoor bonding of all types of timber floors to timber & cement based substrates commonly used as sub-floors.